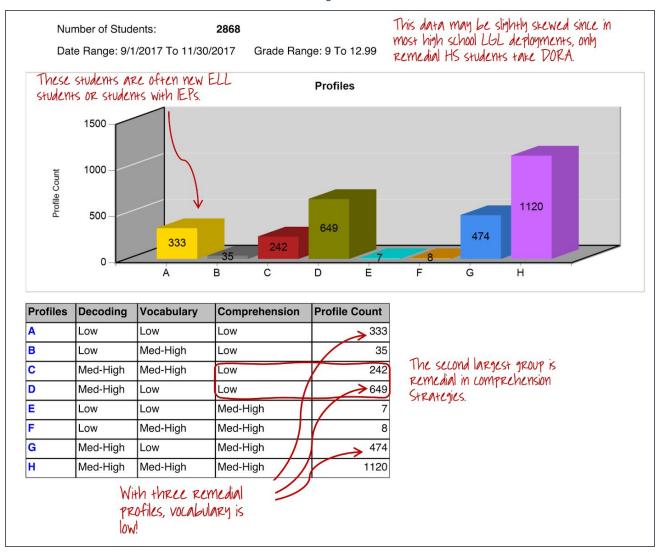

# Target Specific Curricular Needs with Actionable Data from DORA

These *DORA* profile reports show how reading instructional groups shift from lower to upper-grade levels. These graphs are typical of a diverse urban district in which lower grades need to focus on decoding instruction. By the upper grades, this need shifts to vocabulary and comprehension strategies.

### Grade Range 9- 12.99