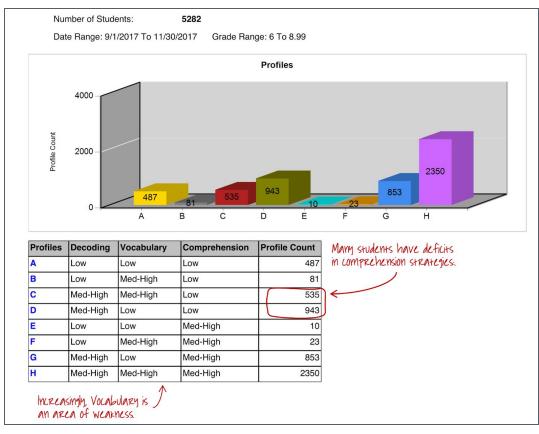

# Target Specific Curricular Needs with Actionable Data from DORA

These *DORA* profile reports show how reading instructional groups shift from lower to upper-grade levels. These graphs are typical of a diverse urban district in which lower grades need to focus on decoding instruction. By the upper grades, this need shifts to vocabulary and comprehension strategies.

## Grade Range 6-8.99