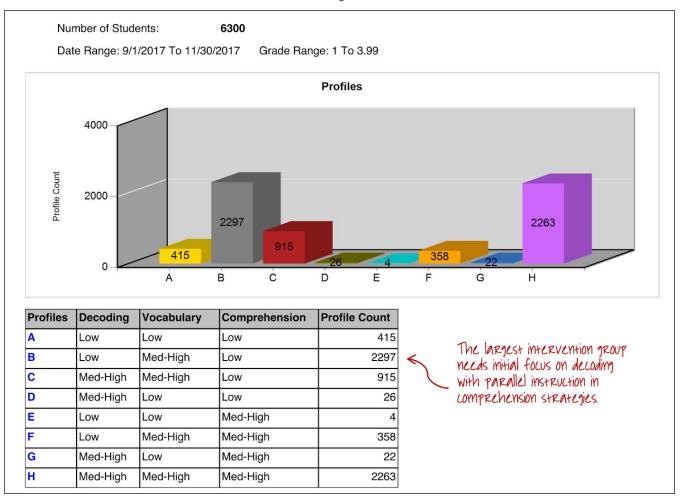

# Target Specific Curricular Needs with Actionable Data from DORA

These *DORA* profile reports show how reading instructional groups shift from lower to upper-grade levels. These graphs are typical of a diverse urban district in which lower grades need to focus on decoding instruction. By the upper grades, this need shifts to vocabulary and comprehension strategies.

Grade Range 1- 3.99