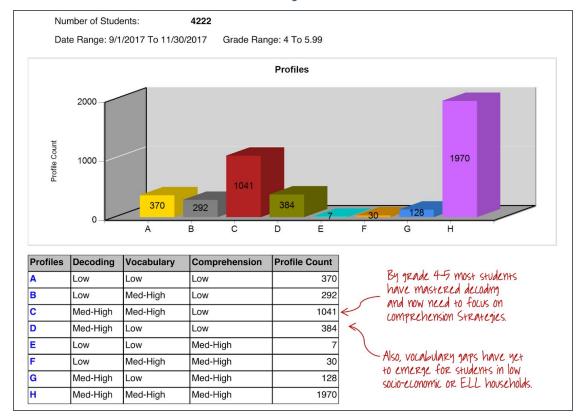

# Target Specific Curricular Needs with Actionable Data from DORA

These *DORA* profile reports show how reading instructional groups shift from lower to upper-grade levels. These graphs are typical of a diverse urban district in which lower grades need to focus on decoding instruction. By the upper grades, this need shifts to vocabulary and comprehension strategies.

### Grade Range 4- 5.99