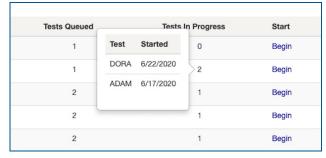

To see which tests are Queued or In Progress, you can hover your mouse over the number. See below.

If the student completed more than one type of reading or math assessment, you can hover your mouse over the date displayed to view for other assessments.