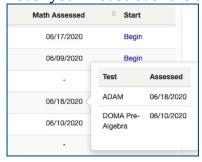

To see which tests are Queued or In Progress, you can hover your mouse over the number. See below.

If the student completed more than one type of reading or math assessment, you can hover your mouse over the date displayed to view for other assessments.