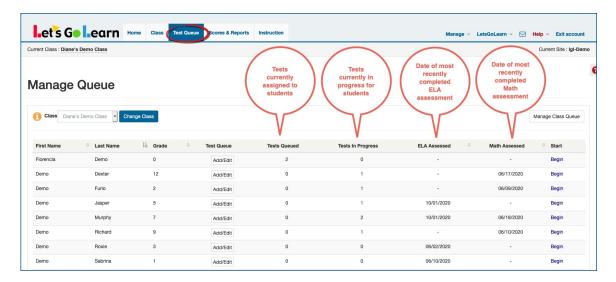

## How can I check to see if my students have completed their assessments?

To check the status of your student's assessment, go to the Test Queue page of your teacher/parent account. There are two columns that will show tests that have been queued and tests currently in progress and two columns that show the date of the most recently completed assessment.

To see which tests are Queued or In Progress, you can hover your mouse over the number. See below.

If the student completed more than one type of reading or math assessment, you can hover your mouse over the date displayed to view for other assessments.