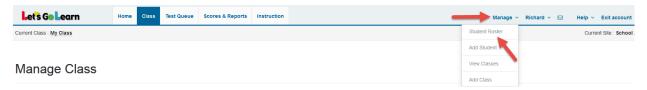

If you do not see your student in your class after adding the student, please follow the steps below to locate the missing student.

Log into your Teacher/Parent account.

Go to the <Manage> tab and select "Student Roster" from the pull-down menu.

- 1. Click on the "Show all Students or Missing Students" button.
- 2. Enter your search parameters.
- 3. Select one of your classes into which you want the student to appear by clicking inside the white box. Done! Automatically saves.